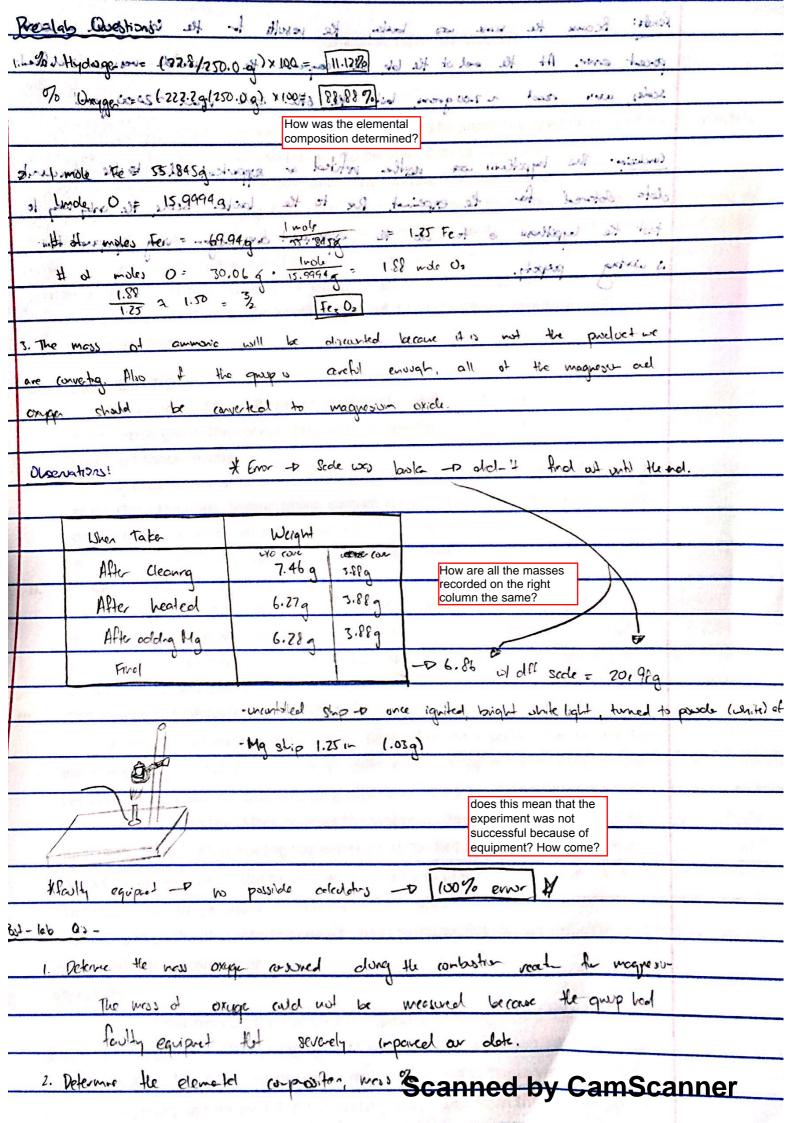

Cool

weigh

0

1

Results: Because the scale was bruke, the results to the lab hash a loops porcent error. At the and at the lab, we compred the conclude most in 2 alithest scale; as in recol a 7.00 grows, but the other scale vecal a 2000 grows.

Conclusion: The hypothesis was norther refited as experised after the maccurate after Dokumed for the experient. The to the backer scale, the only way to test the hypothesis is to do to experiment are agon any equipment that is writing pagety.

The hypothesis was not stated in the beginning.