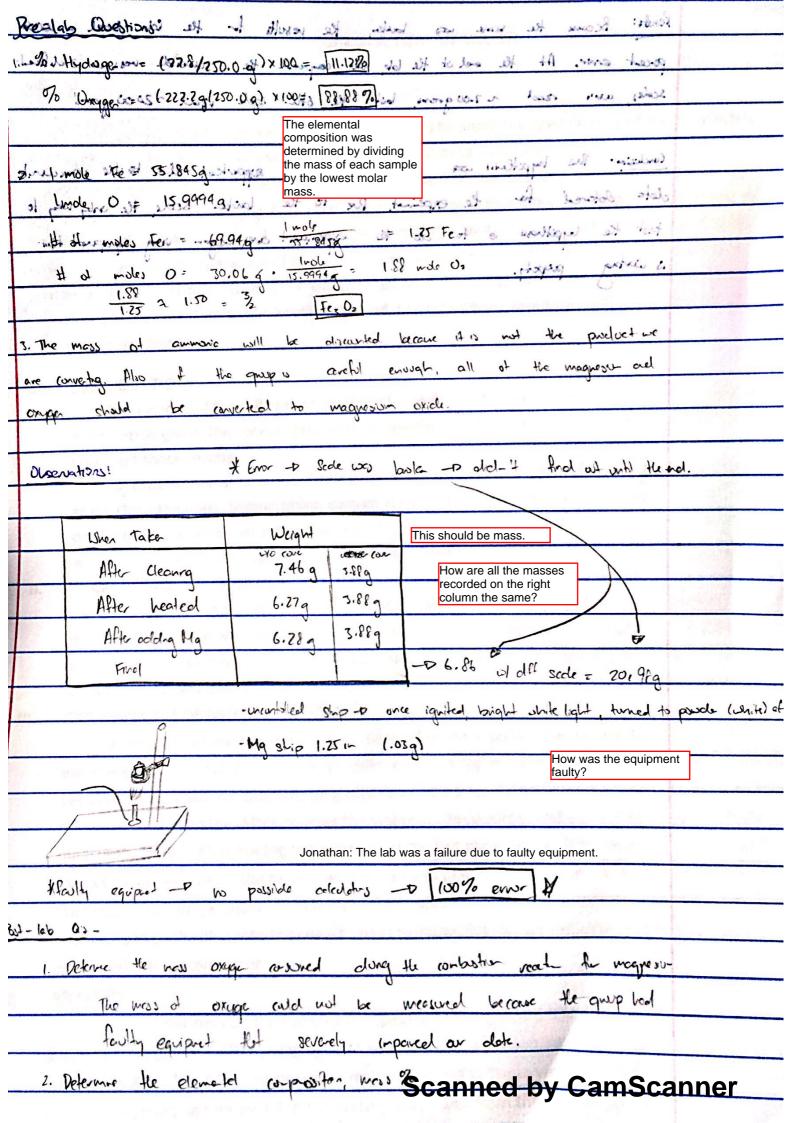

Results: Because the scale was bruke, the results to the lab hash a loops possent error. At the and at the lab, we compred the conclude most in 2 alithest scale; as in recol a 7.00 grows, but the other scale vecal a 2000 grows.

Conclusion: The hypothesis was norther refited as experised after the maccurate alote Datement for the experient. The to the backer scale, the only way to test the hypothesis is to do to experiment are agon any equipment that is writing pagety.